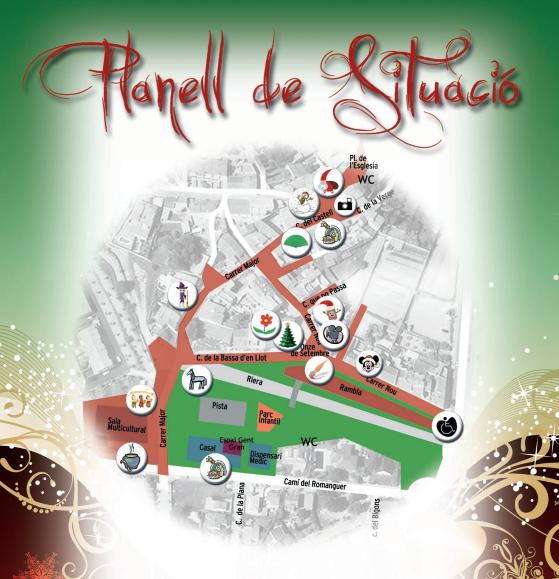

Més de 300 parades amb productes Nadalencs, Tradicionals, Jardineria, Artesania, Alimentació . . .

Activitats Varies

🋓 • Arbre dels desitjos (Pl. Onze de Setembre).

- Ofici Solemne de Sta. Llúcia. (12.30 h. església)
- Cantada de Nadales (17.00 h. església)
- 🌧 Degustació de l'Escudella de Nadal (lateral Sala Multicultural)
  - Taller Floral "Carxen" (Pl. Onze de Setembre) 🤔

Activitats Infantils

- 🕑 L'Àrea del Pol Nord amb Tallers varis (Pl. Joaquim Mir i Pujol)
- Coneix al Pare Noel (pujada al Castell) 🌜
- 🎯 Fes Cagar el tió (Carrer Que no Passa)
  - Visita al Patge Reial "Vibó" (lateral Sala Multicultural) 🙀
- (h) Passejada en poni (voltants pista del Casal)
  - Taller dibuix infantil "La Fira" (Pl. Onze de Setembre) 🥖
  - Exposicions Varies
- Bryixes ("Cal Caram" -C/Major)
  - Pessebre ("Ca la Carmeta" C/ Major) 🐌
- Ventalls ("Cal Comes" C/ Major)
  - Audiovisuals ("Cal Feliu" C/Que no Passa) 🚳
- (Solution of the second second
  - Mickey Minnie ("Pere Xiques" C/ Nou) 🚳
- 🤫 Patge Vibó (lateral Sala Multicultural)
  - Pessebre (Bar del Casal) 🄊
- Fotografíes Pessebre Vivent Canyelles (Pl. Francesc Mir)